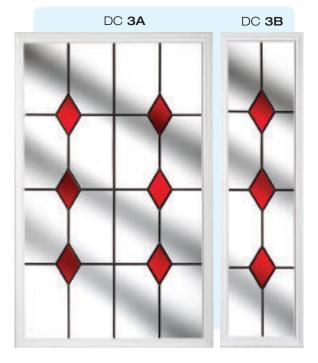

### Doors - Coloured

Create a sensational impact with colour and welcome guests with a style that reflects the true personality of your home. From the simplicity of our striking diamonds design and the romantic allure of an English rose, to the refined and sublime elegance of our Victorian designs, or our selection of contemporary options, you're guaranteed to find a design that reflects your style.