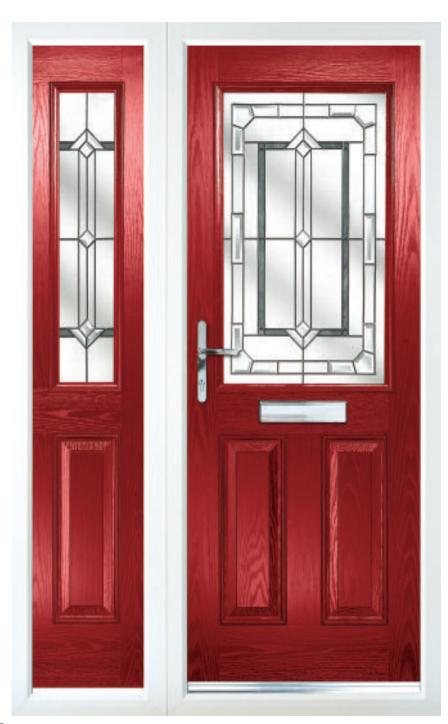

### Doors - Coloured

Create a sensational impact with colour and welcome guests with a style that reflects the true personality of your home. From the simplicity of our striking diamonds design and the romantic allure of an English rose, to the refined and sublime elegance of our Victorian designs, or our selection of contemporary options, you're guaranteed to find a design that reflects your style.