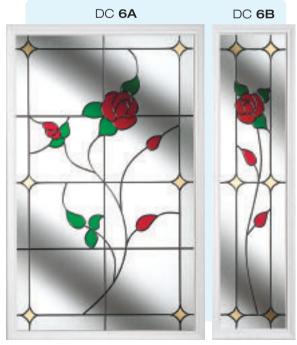

### Doors - Coloured

Create a sensational impact with colour and welcome guests with a style that reflects the true personality of your home. From the simplicity of our striking diamonds design and the romantic allure of an English rose, to the refined and sublime elegance of our Victorian designs, or our selection of contemporary options, you're guaranteed to find a design that reflects your style.