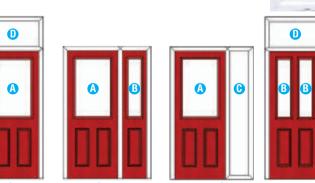

#### Door Options

Whether you live in a traditional or contemporary home, you'll discover an extensive range of breathtaking designs created to mirror your personal taste and the unique character of your home. Although the many styles illustrated in this brochure feature the increasingly popular and durable GRP composite doors, our designs can easily be adapted to suit PVCu and traditional timber doors.

When you want to make a great first impression, a beautifully crafted entrance door has the power to elevate a humble door into a distinctive architectural feature that may include attractive sidelights or an eye catching, stylishly glazed toplight.