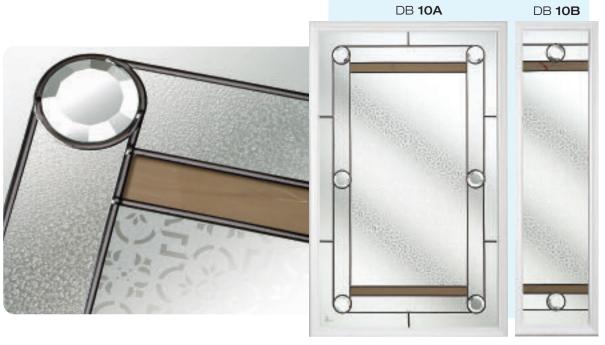

#### Doors - Bevelled

Unadulterated elegance that doesn't need to try too hard. Let the light flood into your home as it refects and refracts off the multifaceted surfaces of each and every bevelled design within this stylish range. Whether you prefer simple linear designs, complex cluster designs, or even coloured bevelled glass designs, each one can be complimented by your desired level of obscured privacy glass.