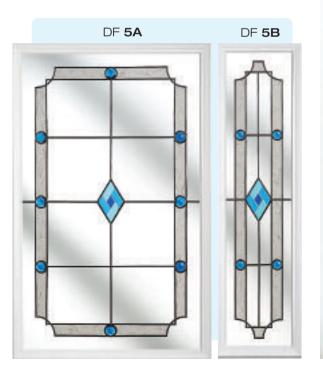

# Doors - Fusion

DF **1B** 

Stunning, sophisticated and enduring. These eye catching, linear and curvaceous designs are equally at home in a rural, suburban or city home. Colourful, yet tasteful fused tiles harmonise elegantly within refined symmetrical designs to create a truly striking visual impact.