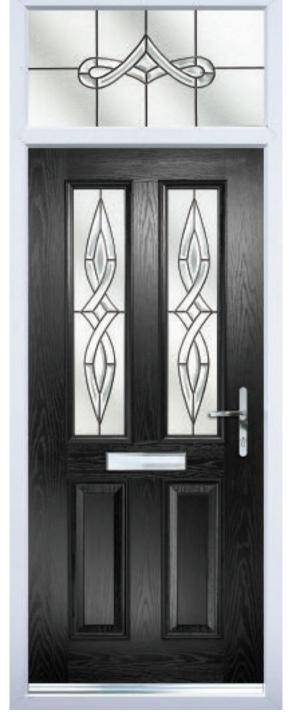

### Doors - Coloured

Create a sensational impact with colour and welcome guests with a style that reflects the true personality of your home. From the simplicity of our striking diamonds design and the romantic allure of an English rose, to the refined and sublime elegance of our Victorian designs, or our selection of contemporary options, you're guaranteed to find a design that reflects your style.