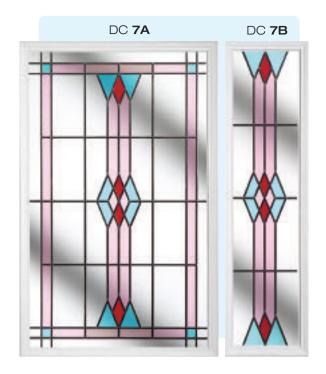

### Doors - Coloured

Create a sensational impact with colour and welcome guests with a style that reflects the true personality of your home. From the simplicity of our striking diamonds design and the romantic allure of an English rose, to the refined and sublime elegance of our Victorian designs, or our selection of contemporary options, you're guaranteed to find a design that reflects your style.