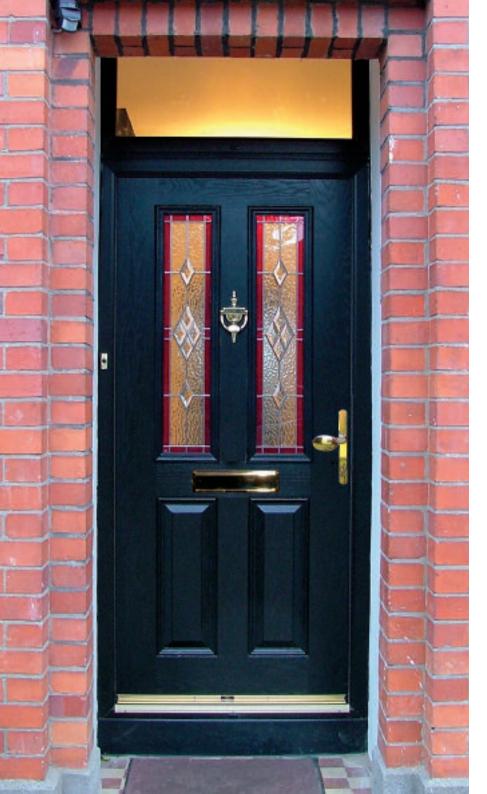

When you want to make a great first impression, a beautifully crafted entrance door has the power to elevate a humble door into a distinctive architectural feature that may include attractive sidelights or an eye catching, stylishly glazed toplight.

When you choose a Decorative Elements design, you can be confident that you never have to sacrifice the warmth, security and excellent sound insulating properties that have made our beautiful glazed features not only aesthetically pleasing but also eminently practical.