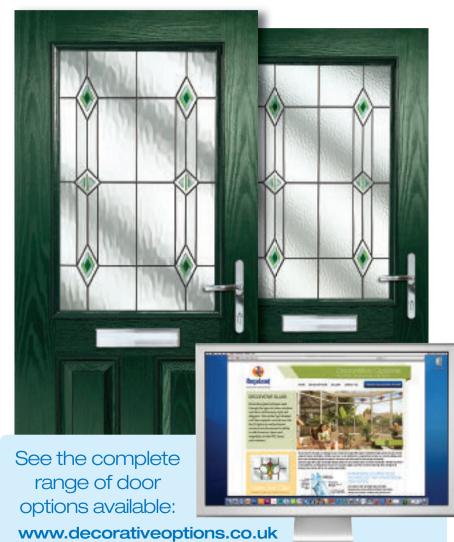

### Doors - Coloured

Create a sensational impact with colour and welcome guests with a style that reflects the true personality of your home. From the simplicity of our striking diamonds design and the romantic allure of an English rose, to the refined and sublime elegance of our Victorian designs, or our selection of contemporary options, you're guaranteed to find a design that reflects your style.