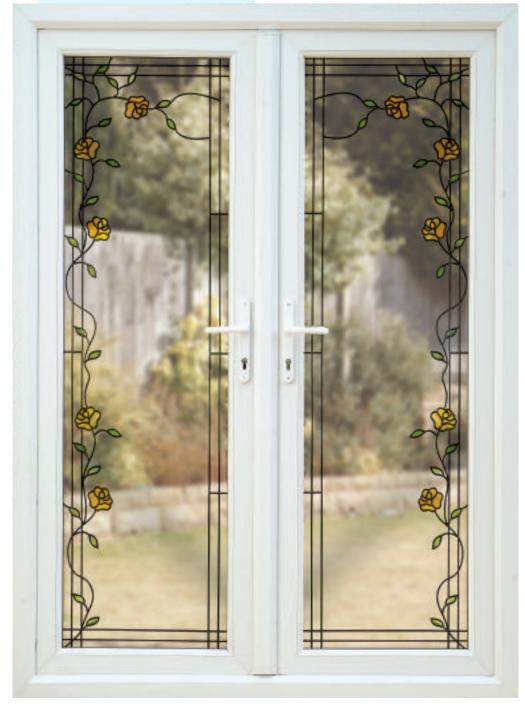

## French Doors

French Doors create a bridge between the comfort of your home and the peace and tranquillity of your garden. Choose from a wonderful selection of border designs to elegantly draw the eye towards the great outdoors. Mirror the natural delights of your garden with a charming floral motif or opt for the fresh purity of light reflecting bevels.

FDC 2 FDB 1