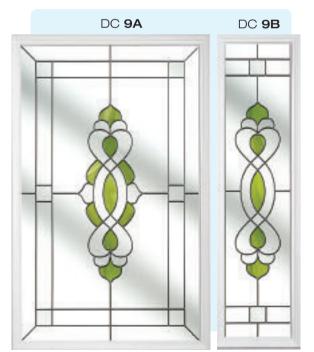

### Doors - Coloured

Create a sensational impact with colour and welcome guests with a style that reflects the true personality of your home. From the simplicity of our striking diamonds design and the romantic allure of an English rose, to the refined and sublime elegance of our Victorian designs, or our selection of contemporary options, you're guaranteed to find a design that reflects your style.