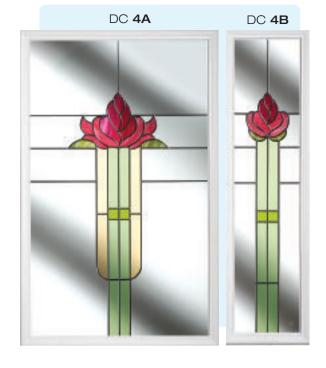

### Doors - Coloured

Create a sensational impact with colour and welcome guests with a style that reflects the true personality of your home. From the simplicity of our striking diamonds design and the romantic allure of an English rose, to the refined and sublime elegance of our Victorian designs, or our selection of contemporary options, you're guaranteed to find a design that reflects your style.