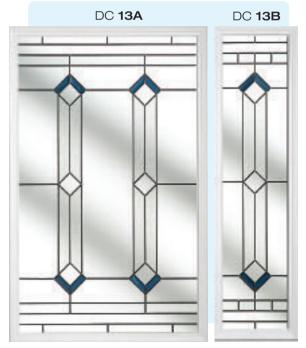

### Doors - Coloured

Create a sensational impact with colour and welcome guests with a style that reflects the true personality of your home. From the simplicity of our striking diamonds design and the romantic allure of an English rose, to the refined and sublime elegance of our Victorian designs, or our selection of contemporary options, you're guaranteed to find a design that reflects your style.