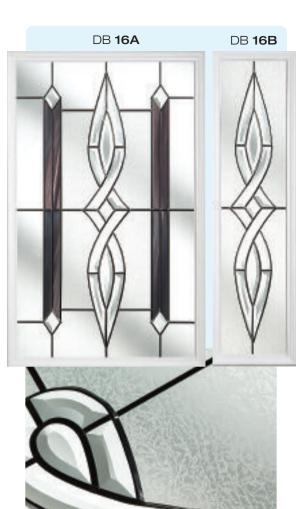

#### Doors - Bevelled

Unadulterated elegance that doesn't need to try too hard. Let the light flood into your home as it refects and refracts off the multifaceted surfaces of each and every bevelled design within this stylish range. Whether you prefer simple linear designs, complex cluster designs, or even coloured bevelled glass designs, each one can be complimented by your desired level of obscured privacy glass.