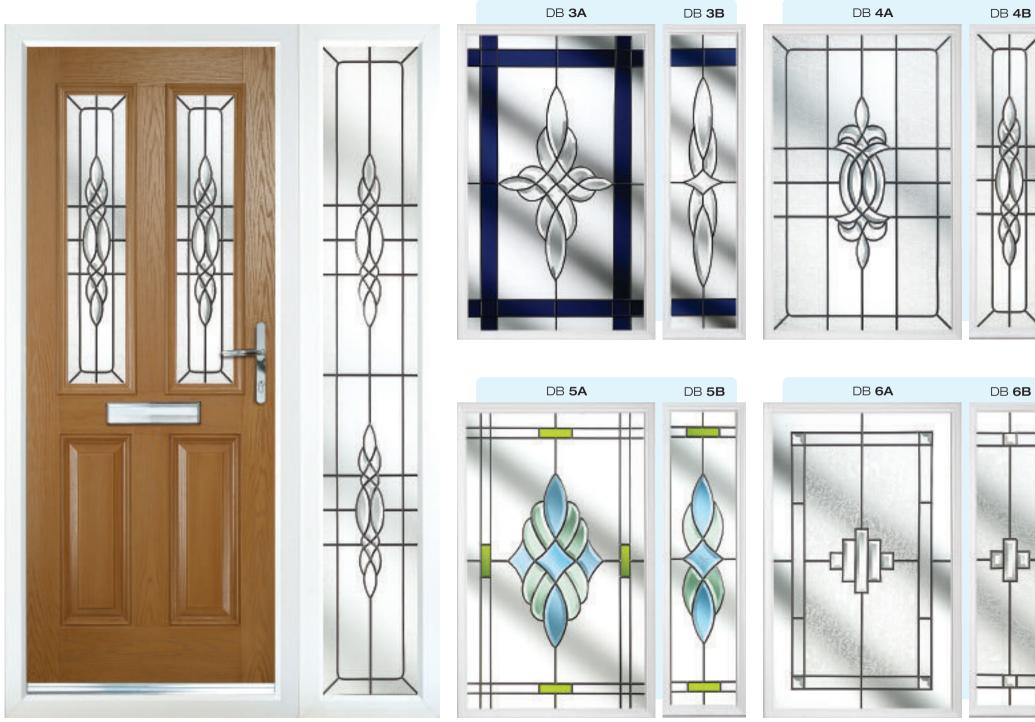

#### Doors - Bevelled

Unadulterated elegance that doesn't need to try too hard. Let the light flood into your home as it refects and refracts off the multifaceted surfaces of each and every bevelled design within this stylish range. Whether you prefer simple linear designs, complex cluster designs, or even coloured bevelled glass designs, each one can be complimented by your desired level of obscured privacy glass.