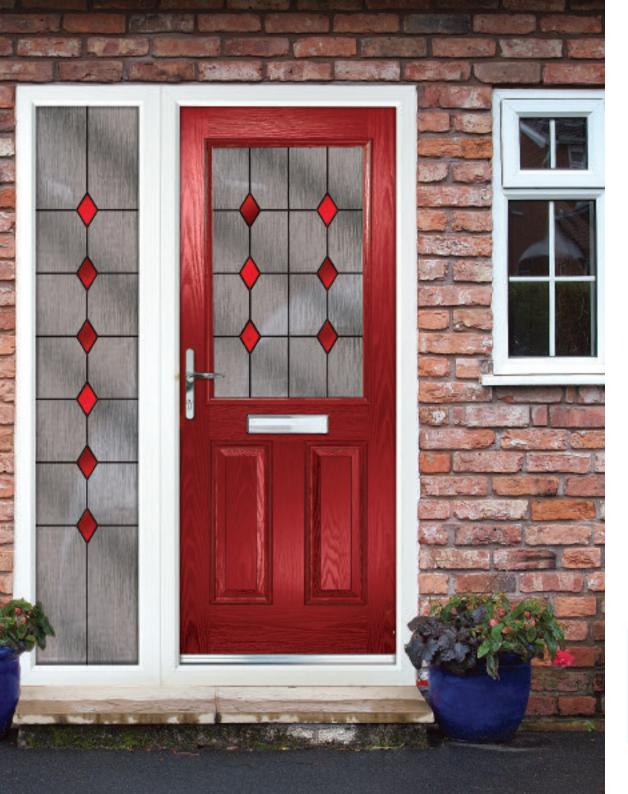

### Doors - Coloured

Create a sensational impact with colour and welcome guests with a style that reflects the true personality of your home. From the simplicity of our striking diamonds design and the romantic allure of an English rose, to the refined and sublime elegance of our Victorian designs, or our selection of contemporary options, you're guaranteed to find a design that reflects your style.

When you want to make a great first impression, a beautifully crafted entrance door has the power to elevate a humble door into a distinctive architectural feature that may include attractive sidelights or an eye catching, stylishly glazed toplight.