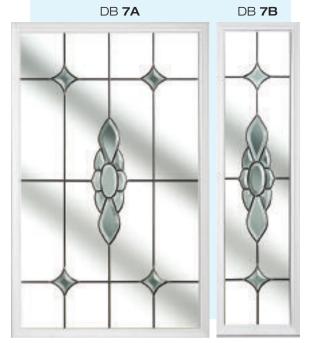

#### Doors - Bevelled

Unadulterated elegance that doesn't need to try too hard. Let the light flood into your home as it refects and refracts off the multifaceted surfaces of each and every bevelled design within this stylish range. Whether you prefer simple linear designs, complex cluster designs, or even coloured bevelled glass designs, each one can be complimented by your desired level of obscured privacy glass.