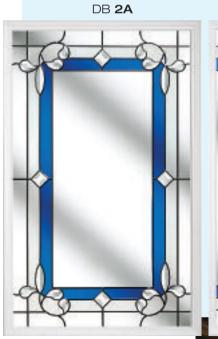

### Doors - Coloured

Create a sensational impact with colour and welcome guests with a style that reflects the true personality of your home. From the simplicity of our striking diamonds design and the romantic allure of an English rose, to the refined and sublime elegance of our Victorian designs, or our selection of contemporary options, you're guaranteed to find a design that reflects your style.