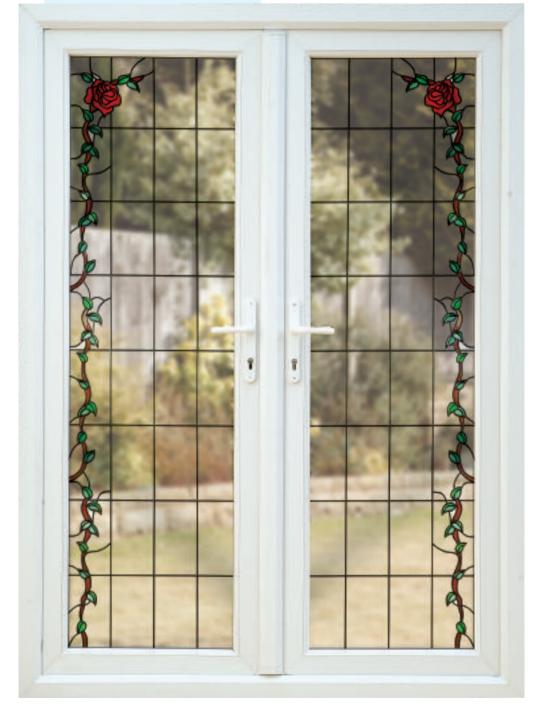

## French Doors

French Doors create a bridge between the comfort of your home and the peace and tranquillity of your garden. Choose from a wonderful selection of border designs to elegantly draw the eye towards the great outdoors. Mirror the natural delights of your garden with a charming floral motif or opt for the fresh purity of light reflecting bevels.

FDC 2 FDB 1