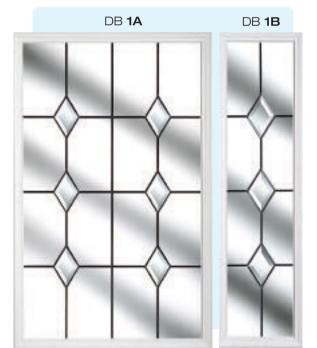

#### Doors - Bevelled

Unadulterated elegance that doesn't need to try too hard. Let the light flood into your home as it refects and refracts off the multifaceted surfaces of each and every bevelled design within this stylish range. Whether you prefer simple linear designs, complex cluster designs, or even coloured bevelled glass designs, each one can be complimented by your desired level of obscured privacy glass.

DB 8A

DB **8B** 