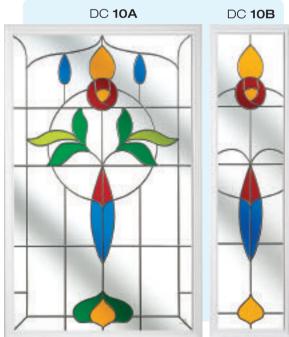

### Doors - Coloured

Create a sensational impact with colour and welcome guests with a style that reflects the true personality of your home. From the simplicity of our striking diamonds design and the romantic allure of an English rose, to the refined and sublime elegance of our Victorian designs, or our selection of contemporary options, you're guaranteed to find a design that reflects your style.