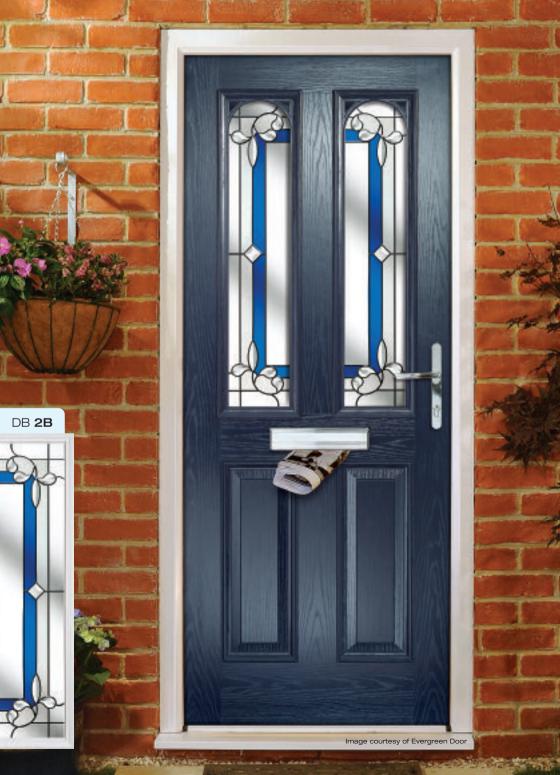

### Doors - Coloured

Create a sensational impact with colour and welcome guests with a style that reflects the true personality of your home. From the simplicity of our striking diamonds design and the romantic allure of an English rose, to the refined and sublime elegance of our Victorian designs, or our selection of contemporary options, you're guaranteed to find a design that reflects your style.