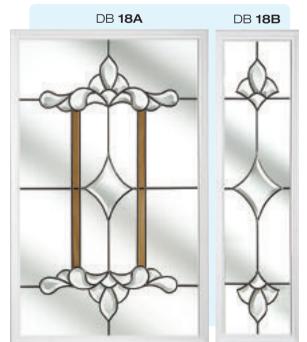

#### Doors - Bevelled

Unadulterated elegance that doesn't need to try too hard. Let the light flood into your home as it refects and refracts off the multifaceted surfaces of each and every bevelled design within this stylish range. Whether you prefer simple linear designs, complex cluster designs, or even coloured bevelled glass designs, each one can be complimented by your desired level of obscured privacy glass.