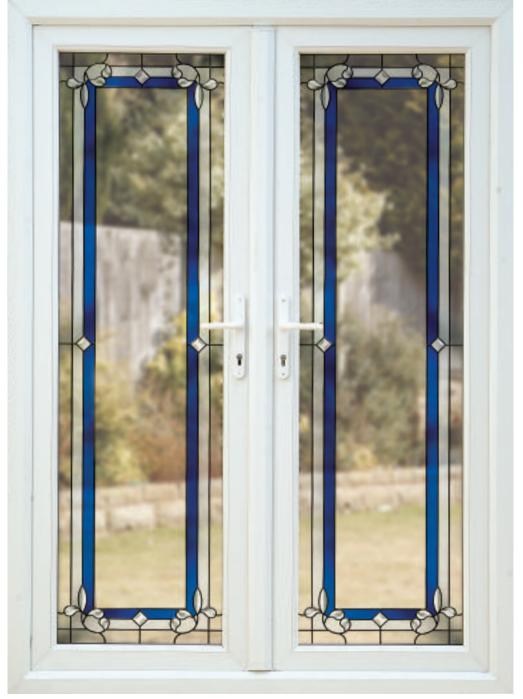

## French Doors

French Doors create a bridge between the comfort of your home and the peace and tranquillity of your garden. Choose from a wonderful selection of border designs to elegantly draw the eye towards the great outdoors. Mirror the natural delights of your garden with a charming floral motif or opt for the fresh purity of light reflecting bevels.

FDC 2 FDB 1