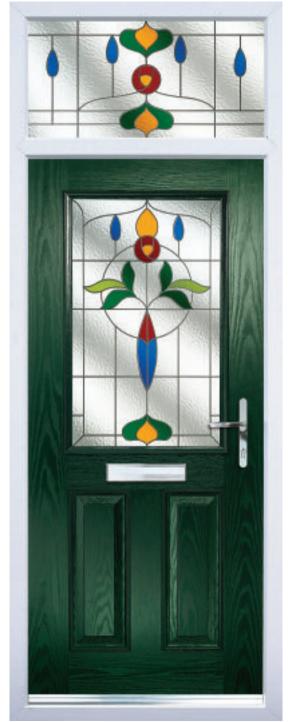

### Doors - Coloured

Create a sensational impact with colour and welcome guests with a style that reflects the true personality of your home. From the simplicity of our striking diamonds design and the romantic allure of an English rose, to the refined and sublime elegance of our Victorian designs, or our selection of contemporary options, you're guaranteed to find a design that reflects your style.