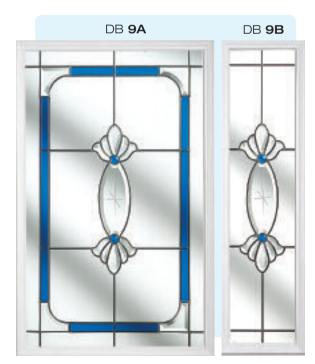

### Doors - Coloured

Create a sensational impact with colour and welcome guests with a style that reflects the true personality of your home. From the simplicity of our striking diamonds design and the romantic allure of an English rose, to the refined and sublime elegance of our Victorian designs, or our selection of contemporary options, you're guaranteed to find a design that reflects your style.