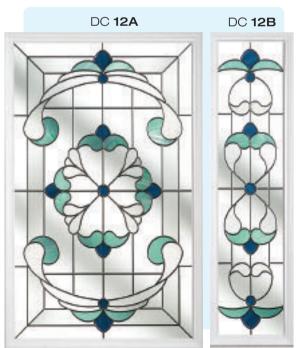

### Doors - Coloured

Create a sensational impact with colour and welcome guests with a style that reflects the true personality of your home. From the simplicity of our striking diamonds design and the romantic allure of an English rose, to the refined and sublime elegance of our Victorian designs, or our selection of contemporary options, you're guaranteed to find a design that reflects your style.