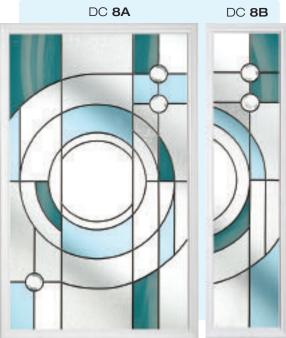

### Doors - Coloured

Create a sensational impact with colour and welcome guests with a style that reflects the true personality of your home. From the simplicity of our striking diamonds design and the romantic allure of an English rose, to the refined and sublime elegance of our Victorian designs, or our selection of contemporary options, you're guaranteed to find a design that reflects your style.