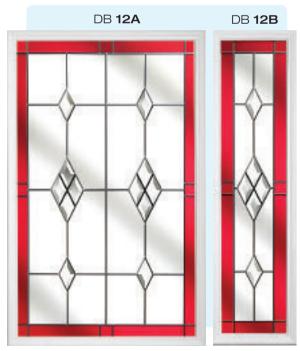

#### Doors - Bevelled

Unadulterated elegance that doesn't need to try too hard. Let the light flood into your home as it refects and refracts off the multifaceted surfaces of each and every bevelled design within this stylish range. Whether you prefer simple linear designs, complex cluster designs, or even coloured bevelled glass designs, each one can be complimented by your desired level of obscured privacy glass.