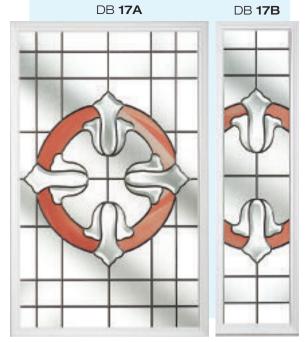

#### Doors - Bevelled

Unadulterated elegance that doesn't need to try too hard. Let the light flood into your home as it refects and refracts off the multifaceted surfaces of each and every bevelled design within this stylish range. Whether you prefer simple linear designs, complex cluster designs, or even coloured bevelled glass designs, each one can be complimented by your desired level of obscured privacy glass.

DB 8A

DB **8B** 