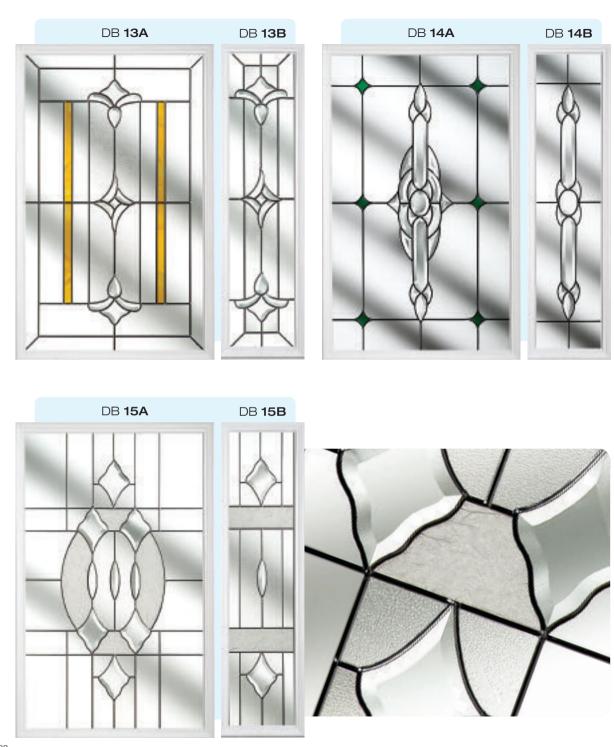

#### Doors - Bevelled

Unadulterated elegance that doesn't need to try too hard. Let the light flood into your home as it refects and refracts off the multifaceted surfaces of each and every bevelled design within this stylish range. Whether you prefer simple linear designs, complex cluster designs, or even coloured bevelled glass designs, each one can be complimented by your desired level of obscured privacy glass.

DB 8A

DB **8B** 