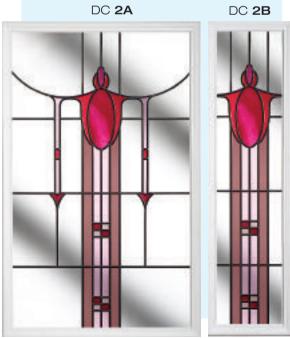

### Doors - Coloured

Create a sensational impact with colour and welcome guests with a style that reflects the true personality of your home. From the simplicity of our striking diamonds design and the romantic allure of an English rose, to the refined and sublime elegance of our Victorian designs, or our selection of contemporary options, you're guaranteed to find a design that reflects your style.